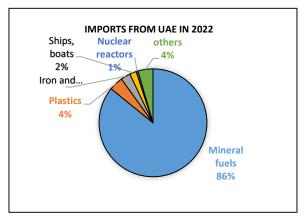

## Global UAE top 5 items

| Import Items         | Value<br>Imported in<br>2022<br>USD<br>thousand | Export items               | Value Exported in 2022 USD thousand |
|----------------------|-------------------------------------------------|----------------------------|-------------------------------------|
| Natural Pearls       | 91,573,672                                      | Mineral fuels mineral oils | 107,722,370                         |
| Mineral fuels        | 63,088,455                                      | Natural Pearls             | 71,452,284                          |
| Electrical machinary | 50,169,568                                      | Electrical machinary       | 40,015,673                          |
| Nuclear reactors     | 34,652,900                                      | Nuclear reactors           | 22,152,295                          |
| Vehicles             | 23,838,597                                      | Vehicles                   | 15,530,530                          |