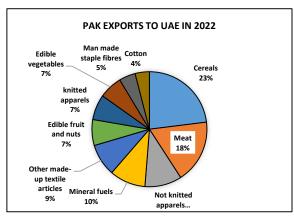

## **EXPORT POTENTIAL**

- 1: Lentils, dried & shelled 2: Legumes nes, dried & shelled
- 3: Semi-finished products of iron or steel
- 4: Prepared or preserved tunas
- 5: Floor coverings of manmade textiles