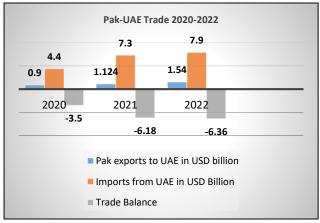

## TRADE DEVELOPMENT AUTHORITY OF PAKISTAN

Pakistan and the United Arab Emirates (UAE) maintain a robust trade relationship marked by mutual cooperation and economic ties. The two nations have signed various trade agreements and memorandums of understanding, including the Pakistan-UAE Free Trade Agreement, to facilitate commerce and investment, and their economic collaboration continues to grow.