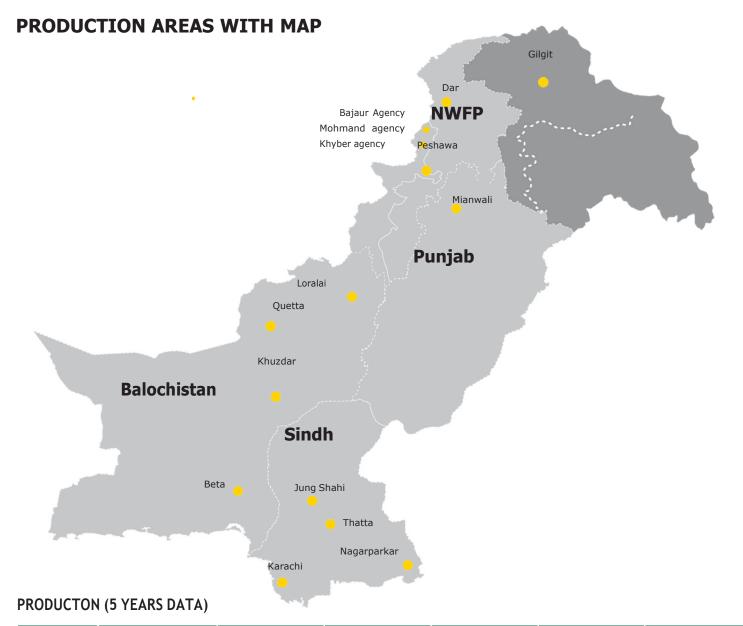

## **VARIETIES**

#### **Marble**

Black, white, Green, Pink, Gray, Brown, Yellow

#### Onyx

Green, brown white banded

#### Granite

Black, Pink, Grey, Green, Gold and yellow, white