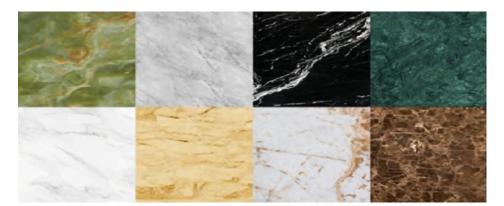

## **VARIETIES**

#### **Marble**

Black, white, Green, Pink, Gray, Brown, Yellow

#### Onyx

Green, brown white banded

#### Granite

Black, Pink, Grey, Green, Gold and yellow, white