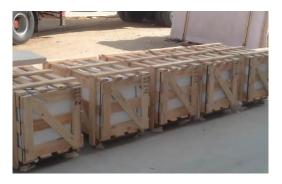

#### **PACKAGING & STORAGE**

Large Marble Slabs and Large Granite slabs are packed in fumigated wooden bundles/crates with the help of C-clamp. All wooden bundles are and correctly fastened/locked between each other and nailed down to the floor of the container so that the bundles can not shift during transit.