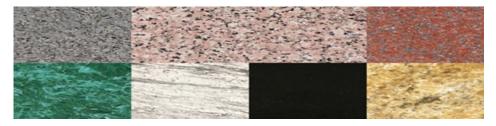

## **VARIETIES**

#### **Marble**

Black, white, Green, Pink, Gray, Brown, Yellow

#### Onyx

Green, brown white banded

#### Granite

Black, Pink, Grey, Green, Gold and yellow, white