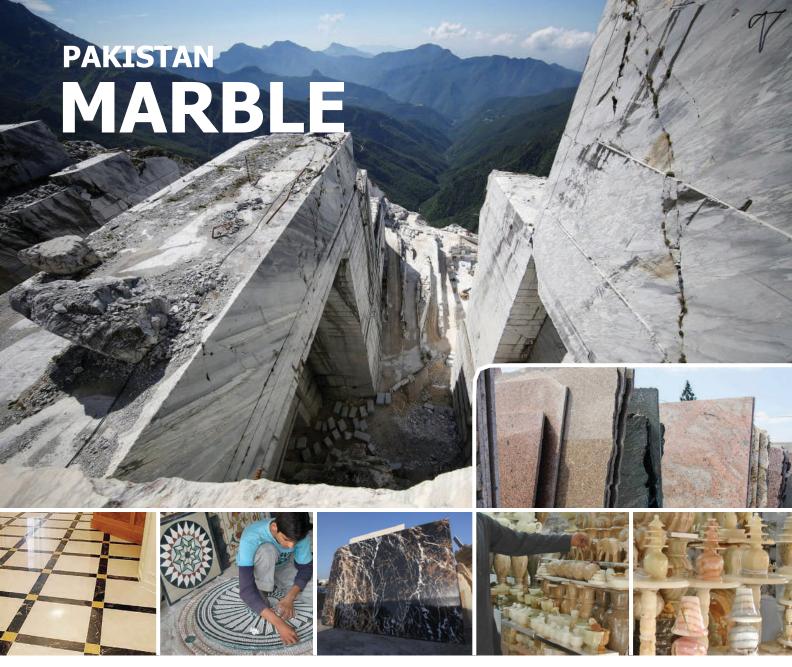

### **PRODUCT PROFILE**

**Marble, Onyx and Granite** belong to the category of building stones widely known as **Dimension Stone**. These are natural stones which can be shaped in form of **blocks, slabs, tiles,** etc and are mostly used for monumental and decorative purposes since antiquity; various civilizations have used dimension stone in many ancient buildings and monuments that have survived to the present day.

Although numerous varieties of igneous, metamorphic and sedimentary rocks are used as dimension stone, the principal rock types used are **Granite**, **Limestone**, **Marble**, **Sandstone** and **Slate**.

## **VARIETIES**

#### **Marble**

Black, white, Green, Pink, Gray, Brown, Yellow

#### Onyx

Green, brown white banded

#### Granite

Black, Pink, Grey, Green, Gold and yellow, white